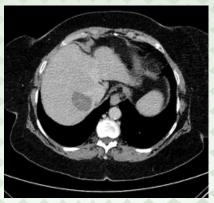

## FOLLOW UP/ CONCLUSION

In follow-up CT, after four weeks of the intervention, it is observed complete ablation of the lesion with good clinical evolution.

https://www.terumo-europe.com/en-emea/Treat-liver-cancer-with-Terumo-2018 byagency

Pre-Ablation CT Image

Pre-Ablation US Image

<sup>4</sup> Weeks Follow up CT-scan

**PUSHING** BOUNDARIES

Ablation