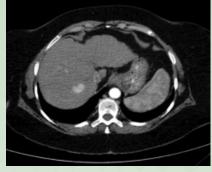

## **CLINICAL CASE**

Woman 76 years old with cirrhosis and HCV. Presents an hepatic LOE in segment VII of 2 cm of diameter in which is performed ablation with TATO ablation device.

https://www.terumo-europe.com/en-emea/Treat-liver-cancer-with-Terumo-2018 byagency

Pre-Ablation CT Image

Pre-Ablation US Image

<sup>4</sup> Weeks Follow up CT-scan

**PUSHING** BOUNDARIES

Ablation