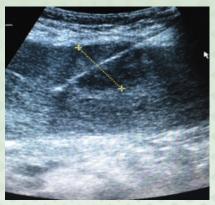

## **CLINICAL CASE**

Woman 76 years old with cirrhosis and HCV. Presents an hepatic LOE in segment VII of 2 cm of diameter in which is performed ablation with TATO ablation device.

https://www.terumo-europe.com/en-emea/Treat-liver-cancer-with-Terumo-2018 byagency

Pre-Ablation CT Image

Pre-Ablation US Image

<sup>4</sup> Weeks Follow up CT-scan

**PUSHING** BOUNDARIES

Ablation