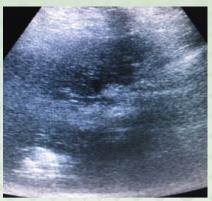

#### PROCEDURE

Ablation procedure for 15 minutes using 35 W with an antenna 14G. Ablation surface 38x60 mm.w.

https://www.terumo-europe.com/en-emea/Treat-liver-cancer-with-Terumo-2018 by.agency

CT image Pre-Ablation

US Image during the ablation procedure

4 weeks Follow-up CT Image

**PUSHING** BOUNDARIES

Ablation