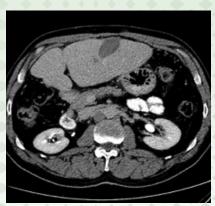

### FOLLOW UP/ CONCLUSION

CT scan after four weeks of the intervention let us observed complete ablation of the lesion with good clinical evolution.

https://www.terumo-europe.com/en-emea/Treat-liver-cancer-with-Terumo-2018 by.agency

CT image Pre-Ablation

US Image during the ablation procedure

4 weeks Follow-up CT Image

**PUSHING** BOUNDARIES

Ablation