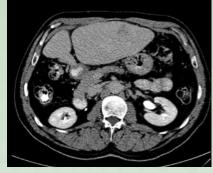

## **CLINICAL CASE**

Man 55 years old with cirrhosis and HCV. Patient with previous right hepatectomy due to hepatocarcinoma (HCC) presenting a single nodular recurrence of 3 cm in the left lobe.

https://www.terumo-europe.com/en-emea/Treat-liver-cancer-with-Terumo-2018 by.agency

CT image Pre-Ablation

US Image during the ablation procedure

4 weeks Follow-up CT Image

**PUSHING** BOUNDARIES

Ablation